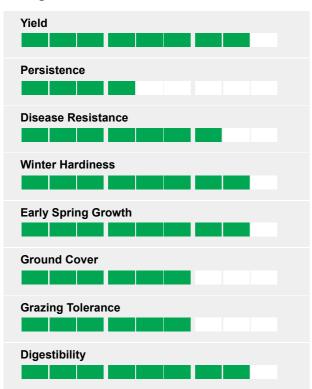

## Ratings

**Overseeding Mixture** 

GrassMax<sup>™</sup> overseeding mixtures have been designed to meet the precise requirements of the field and its intended use. It is important to remove all surplus growth from the existing sward before overseeding.